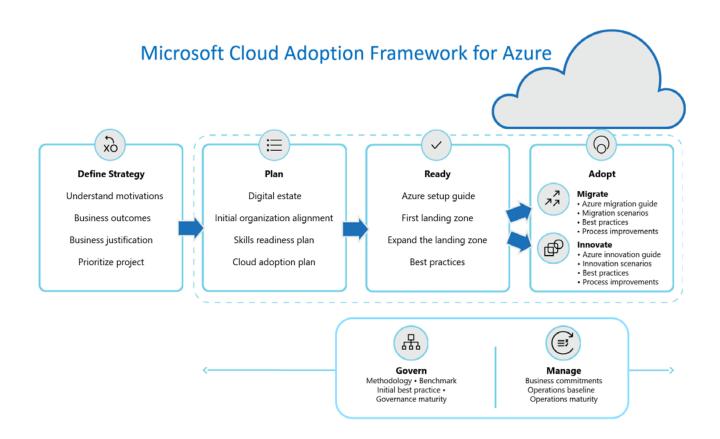

If you want to effectively move to the cloud after the assessment, you can count on Inetum to start your transformation. Based on the results of the Solution Assessment, we determine the next steps within your journey to the cloud. For this, we rely entirely on Microsoft's Cloud Adoption Framework:

- **Ready phase:** the Azure environment is technically prepared to receive workloads. In this phase the foundation layer, called the Azure Landing Zone, is built.
- **Adopt phase:** the effective migration ('Migrate' subphase) or the development and deployment of new workloads ('Innovate' subphase) takes place. This phase also includes the Modernization and Optimization of the workloads so that you can fully enjoy the benefits of the Azure cloud.